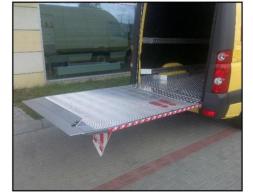

At the back of delivery vans we place Dhollandia LSPs (with a platform of 1450 x 1550 mm, capacity of 500 kg).

The tailgate can also replace the rear doors if desired:

These tail lifts all function hydraulically and are equipped with an automatic tilting system.

All lifts are equipped with security systems and a main switch.

We can offer you the following options:

- > Towbar system
- Anodized platform
- Security lights installed on the platform
- Container / roll stops
- Different lengths
- Remote control
- Foot control
- > Increased lifting capacity in combination with chassis reinforcement.