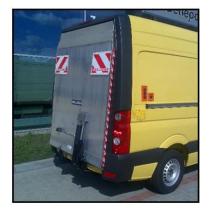

## Tail lift

ACT presents a lightweight aluminum tail lift, specially designed for the Van chassis.

We mainly install all types of Dhollandia tail lifts. For certain specific activities and at the request of the customer, we also install loading lifts from Zepro, Anteo, MBB, etc.

At the back of delivery vans we place Dhollandia LSPs (with a platform of 1450 x 1550 mm, capacity of 500 kg).

The tailgate can also replace the rear doors if desired:

These tail lifts all function hydraulically and are equipped with an automatic tilting system.

All lifts are equipped with security systems and a main switch.

We can offer you the following options:

- > Towbar system
- Anodized platform
- Security lights installed on the platform
- Container / roll stops
- Different lengths
- Remote control
- Foot control
- > Increased lifting capacity in combination with chassis reinforcement.