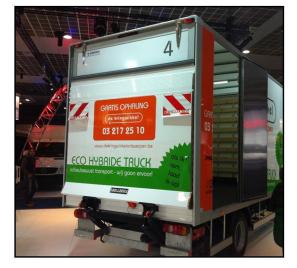

## Tail lift

ACT presents a lightweight aluminum tail lift, specially designed for the Van chassis.

We mainly install all types of Dhollandia tail lifts. For certain specific activities and at the request of the customer, we also install loading lifts from Zepro, Anteo, MBB, etc.

At the back of delivery vans we place Dhollandia LSPs (with a platform of 1450 x 1550 mm, capacity of 500 kg).

The tailgate can also replace the rear doors if desired:

These tail lifts all function hydraulically and are equipped with an automatic tilting system.

All lifts are equipped with security systems and a main switch.

We can offer you the following options:

- > Towbar system
- Anodized platform
- Security lights installed on the platform
- Container / roll stops
- Different lengths
- Remote control
- Foot control
- > Increased lifting capacity in combination with chassis reinforcement.