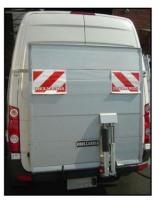

## Tail lift

ACT presents a lightweight aluminum tail lift, specially designed for the Van chassis.

We mainly install all types of Dhollandia tail lifts. For certain specific activities and at the request of the customer, we also install loading lifts from Zepro, Anteo, MBB, etc.

At the back of delivery vans we place Dhollandia LSPs (with a platform of 1450 x 1550 mm, capacity of 500 kg).

The tailgate can also replace the rear doors if desired:

These tail lifts all function hydraulically and are equipped with an automatic tilting system.

All lifts are equipped with security systems and a main switch.

We can offer you the following options:

- > Towbar system
- Anodized platform
- Security lights installed on the platform
- Container / roll stops
- Different lengths
- Remote control
- Foot control
- > Increased lifting capacity in combination with chassis reinforcement.